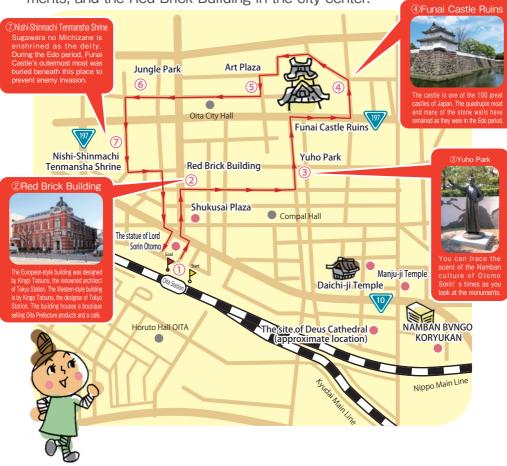

## **Town Walk Course**

The course takes visitors on a casual stroll, enjoying a close look at the ruins of Funai Castle, the Yuho Park with its sculptures and monuments, and the Red Brick Building in the city center.

| Course  | ①JR Oita Station (start/goal) → ②Red<br>Brick Building→ ③Yuho Park (sculptures)→<br>④Funai Castle Ruins→ ⑤Art Plaza→<br>⑥Jungle Park→⑦ Nishi-Shinmachi<br>Tenmansha Shrine | Book | Oita Funai Volunteer Guides Oita City Tourism Division, 2-31, Niagemachi, Oita, Oita Prefecture TEL: 097-537-7043 (Japanese only) FAX: 097-537-5670 e-mail: kanko2@city.oita.oita.jp Website: http://www.city.oita.oita.jp/o157/ bunkasports/guide/1499403760687.html |
|---------|----------------------------------------------------------------------------------------------------------------------------------------------------------------------------|------|-----------------------------------------------------------------------------------------------------------------------------------------------------------------------------------------------------------------------------------------------------------------------|
| When?   | As and when needed (Must be booked at least one week in advance)                                                                                                           |      |                                                                                                                                                                                                                                                                       |
| Times   | Dep. 9:00AM - Arr. 3:00PM<br>About 2 hours (depends on the course)                                                                                                         |      |                                                                                                                                                                                                                                                                       |
| Meet-up | Inside JR Oita Station In front of Oita City Tourism Information Center                                                                                                    | Fee  | Free                                                                                                                                                                                                                                                                  |