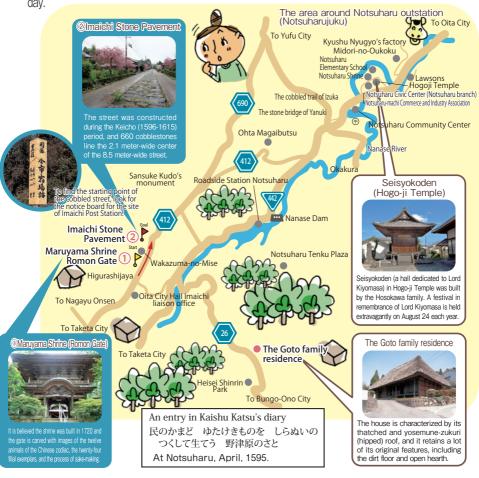

## Historic Walking Trail through the cobbled street of Imaichi on Higo Highway

Imaichi was a post town of the Oka Domain, and the Higo Domain also used the cobbled street on their journey to perform their Sankinkotai detail (where feudal lords were required to spend alternate years residing in Edo.) Let's stroll through the historical highway, imagining what things were like back in the day.

| Course  | ①Maruyama Shrine (Romon Gate) → ② Imaichi Stone Pavement (30-60min course) The tour can be catered to the customer and can also include Notsuharujuku, the Magaibutsu of Ota, Sankyo monument, and Nanase Dam. | Book | Notsuharu Volunteer Guides Council<br>Notsuharu Branch Office, 800, Notsuharu, Oita<br>City, Oita Prefecture.<br>TEL: 097-588-1111 (Japanese only)<br>FAX: 097-588-1613 (Japanese only) |
|---------|----------------------------------------------------------------------------------------------------------------------------------------------------------------------------------------------------------------|------|-----------------------------------------------------------------------------------------------------------------------------------------------------------------------------------------|
| When?   | As and when needed (Must be booked at least two weeks in advance)                                                                                                                                              |      |                                                                                                                                                                                         |
| Times   | 9:00AM-3:00PM                                                                                                                                                                                                  |      |                                                                                                                                                                                         |
| Meet-up | In front of the torii gate of Maruyama Shrine Further along 2563-1, Imaichi, Oita City.                                                                                                                        | Fee  | Free                                                                                                                                                                                    |