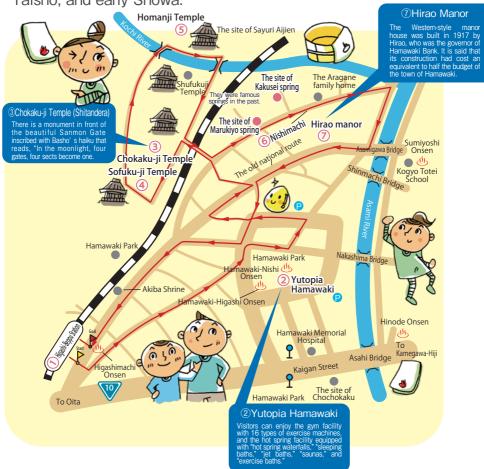

## Hamawaki Onsen / Nostalgic Tour

Visit the scenic town that has flourished since the olden days as a hot spring resort which retains the faded ambiance of Meiji, Taisho, and early Showa.

| Course  | ①Higashi-Beppu Station → ②Yutopia Hamawaki<br>→ ③Chokaku-ji Temple → ④Sofuku-ji Temple →<br>⑤Homan-ji Temple → ⑥Nishimachi → ⑦Hirao<br>manor → ①Higashi-Beppu Station | Book | Hamawaki Club (Beppu Tsuge Kogei) 10-2, Matsubara-cho, Beppu City, Oita Prefecture. TEL/FAX: 0977-23-3841 (Japanese only) % Guides are available in English, Chinese (Cantonese and Mandarin), and Korean by prior arrangement. |
|---------|-----------------------------------------------------------------------------------------------------------------------------------------------------------------------|------|---------------------------------------------------------------------------------------------------------------------------------------------------------------------------------------------------------------------------------|
| When?   | Every Sunday                                                                                                                                                          |      |                                                                                                                                                                                                                                 |
| Times   | Start 10:00AM, finish 12:00PM.                                                                                                                                        |      |                                                                                                                                                                                                                                 |
| Meet-up | JR Higashi-Beppu Station<br>1-4-3, Hamawaki, Beppu City.                                                                                                              | Fee  | 300 yen                                                                                                                                                                                                                         |