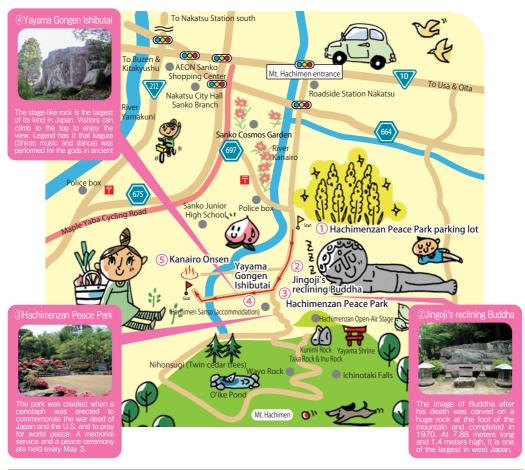

## Hachimenzan Peace Park Route

The route takes visitors on a drive and walk to visit the reclining Buddha of Jingoji Temple and Yayama Gongen Ishibutai (a stage-like rock). You can also enjoy the open-air baths of Kanairo Onsen (hot spring spa). (Subject to change to the Cosmos Garden according to the season)

| Course  | ①Hachimenzan Peace Park parking lot→②Jingoji's reclining Buddha →③ Hachimenzan Peace Park →④Yayama Gongen Ishibutai→③ Kanairo Onsen (Subject to change to the Sanko Cosmos Garden according to season) *A guided tour (15 min) of the Hachimenzan Peace Park Museum is also available. Visit to Sanko Cosmos Park is only available during the season (mid-October to early November). |     | Tourism Information Center, Nakatsu Yabakei Tourism Association. 219-2, Shimata, Nakatsu City, Oita Prefecture. (JR Nakatsu Station South Gate) TEL: 0979—23—4511 (Japanese only) FAX: 0979—64—6611 (Japanese only) E-mail: info@nakatsuyaba.com FAX and emails in English are available if you are willing to wait some time for a response. Book at least a week in advance by phone or from the website. "Required time: 2 hours by car and on foot. "The location of Sanko Cosmos Garden changes from year to year. |
|---------|----------------------------------------------------------------------------------------------------------------------------------------------------------------------------------------------------------------------------------------------------------------------------------------------------------------------------------------------------------------------------------------|-----|-------------------------------------------------------------------------------------------------------------------------------------------------------------------------------------------------------------------------------------------------------------------------------------------------------------------------------------------------------------------------------------------------------------------------------------------------------------------------------------------------------------------------|
| When?   | All year (Apply at least 1 week in advance)                                                                                                                                                                                                                                                                                                                                            |     |                                                                                                                                                                                                                                                                                                                                                                                                                                                                                                                         |
| Times   | As per customer request.                                                                                                                                                                                                                                                                                                                                                               |     |                                                                                                                                                                                                                                                                                                                                                                                                                                                                                                                         |
| Meet-up | JR Nakatsu Station South Gate 219-2, Shimata, Nakatsu City, Oita Prefecture.                                                                                                                                                                                                                                                                                                           | Fee | [Tour guide fee] 2,000 yen per guide                                                                                                                                                                                                                                                                                                                                                                                                                                                                                    |