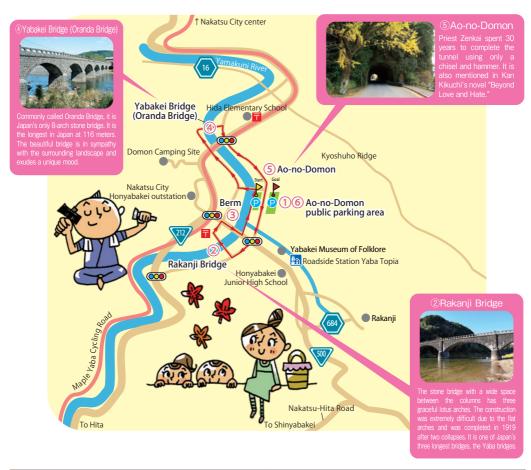

## Ao-no-Domon, Yabakei Bridge, Rakanji Bridge Course

Ao-no-Domon is a tunnel dug by a Buddhist monk named Zenkai over 30 years in the Edo period. Would you like to touch the chisel marks that remain? You can also enjoy the elegant Yabakei Bridge and Rakanji Bridge made of stone on foot.

| Course  | ①Ao-no-Domon public parking area → ② Rakanji Bridge → ③Berm → ④Yabakei Bridge (Oranda Bridge) → ⑤Ao-no-Domon → ⑥Ao-no-Domon public parking area | Daala | Tourism Information Center, Nakatsu Yabakei Tourism Association. 219-2, Shimata, Nakatsu City, Oita Prefecture. (JR Nakatsu Station South Gate) TEL: 0979—23—4511 (Japanese only) FAX: 0979—64—6611 (Japanese only) E-mail: info@nakatsuyaba.com FAX and emails in English are available if you are willing to wait some time for a response. Book at least a week in advance by phone or from the website. **Duration: 2 hours on foot* |
|---------|-------------------------------------------------------------------------------------------------------------------------------------------------|-------|------------------------------------------------------------------------------------------------------------------------------------------------------------------------------------------------------------------------------------------------------------------------------------------------------------------------------------------------------------------------------------------------------------------------------------------|
| When?   | All year (Apply at least 1 week in advance)                                                                                                     |       |                                                                                                                                                                                                                                                                                                                                                                                                                                          |
| Times   | As per customer request.                                                                                                                        |       |                                                                                                                                                                                                                                                                                                                                                                                                                                          |
| Meet-up | Ao-no-Domon public parking area<br>Sogi, Yabakei-machi, Nakatsu City, Oita Prefecture.                                                          | Fee   | [Tour guide fee] 2,000 yen per guide                                                                                                                                                                                                                                                                                                                                                                                                     |