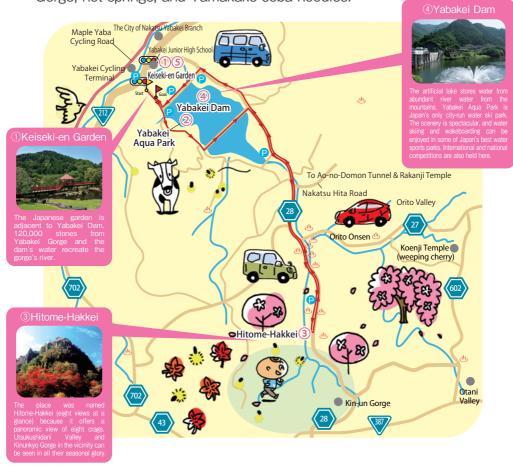

## Yabakei Dam - Keiseki-en Garden - Shinyabakei Route

The recommended driving route includes the Keiseki-en Garden, which mirrors the nature of Yabakei Gorge, the nature of Shinyabakei Gorge, hot springs, and Yamakake soba noodles.

| Course  | ①Keiseki-en Garden→②Yabakei<br>Aqua Park→③Hitome-Hakkei→④<br>Yabakei Dam→⑤Keiseki-en Garden            | Book | Tourism Information Center, Nakatsu Yabakei Tourism Association. 219-2, Shimata, Nakatsu City, Oita Prefecture. (JR Nakatsu Station South Gate) TEL: 0979-23-4511 (Japanese only) FAX: 0979-64-6611 (Japanese only) E-mail: info@nakatsuyaba.com FAX and emails in English are available if you are willing to wait some time for a response. Book at least a week in advance by phone or from the website. *Required time: 2 hours by car |
|---------|--------------------------------------------------------------------------------------------------------|------|--------------------------------------------------------------------------------------------------------------------------------------------------------------------------------------------------------------------------------------------------------------------------------------------------------------------------------------------------------------------------------------------------------------------------------------------|
| When?   | All year(Apply at least 1 week in advance)                                                             |      |                                                                                                                                                                                                                                                                                                                                                                                                                                            |
| Times   | As per customer request.                                                                               |      |                                                                                                                                                                                                                                                                                                                                                                                                                                            |
| Meet-up | Yabakei Dam Memorial Park - Keiseki-en Garden<br>Oshima, Yabakei-machi, Nakatsu City, Oita Prefecture. | Fee  | [Tour guide fee] 2,000 yen per guide (Separate charges apply)                                                                                                                                                                                                                                                                                                                                                                              |