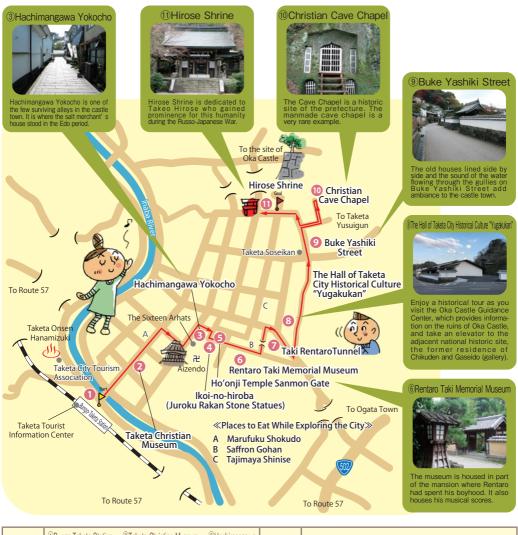

A path of discovering the castle town.

Taketa City Volunteer
Tour Guides Committee

The ancient streets to meander, listening to the gentle sound of the flow of clear water.

| Course  | () Bungo-Taketa Station → (2) Taketa Christian Museum → (3) Hachimangawa<br>Yokocho → (3) Ikoi no hiroba (Juroku Rakan Stone Statues-mae) → (3) Ho'<br>onji Temple Sammon Gate → (6) Rentaro Taki Memorial Museum → (7) Taki<br>Rentaro Tunnel → (8) The Hall of Taketa City Historical Culture "Yugakukan"<br>→ (8) Buke Yashiki Street → (6) Christian Cave Chapel → (6) Hirose Shrine | Book | Taketa City Volunteer Tour Guides Committee 2335-1, Aiai, Taketa City, Oita Prefecture. (Inside Taketa Tourism Information Center) TEL: 0974—63—2638 (Japanese only) FAX: 0974—63—2861 (Japanese only) |
|---------|------------------------------------------------------------------------------------------------------------------------------------------------------------------------------------------------------------------------------------------------------------------------------------------------------------------------------------------------------------------------------------------|------|--------------------------------------------------------------------------------------------------------------------------------------------------------------------------------------------------------|
| When?   | Throughout the year (except 12/29-1/3)                                                                                                                                                                                                                                                                                                                                                   |      |                                                                                                                                                                                                        |
| Times   | Starting at 10:00AM, finishing at 11:30AM.                                                                                                                                                                                                                                                                                                                                               |      |                                                                                                                                                                                                        |
| Meet-up | Bungo-Taketa Station                                                                                                                                                                                                                                                                                                                                                                     | Fee  | 3,000yen per guide.                                                                                                                                                                                    |