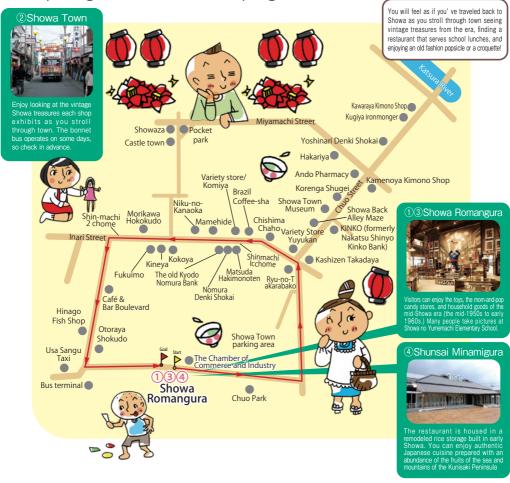

## Visit the dear old town of the Showa era

Let's experience the Showa era at Showa Romangura after exploring the town with a unique guide.

| Course  | (Example) ①Showa Romangura → ②Explore Showa Town → ③Showa Romangura (Mom and Pop's Museum of Dreams) → ④Shunsai Minamigura (lunch); part ways. | Book | Bungo-Takada City Kanko Machizukuri Co.Ltd. 989-1, Shin-machi, Bungo-Takada City, Oita Prefecture. TEL: 0978-23-1860 FAX: 0978-23-1870 e-mail: info@showanomachi.com Website:https://www.showanomachi.com/ |
|---------|------------------------------------------------------------------------------------------------------------------------------------------------|------|------------------------------------------------------------------------------------------------------------------------------------------------------------------------------------------------------------|
| When?   | As and when needed                                                                                                                             |      |                                                                                                                                                                                                            |
| Times   | As and when needed                                                                                                                             |      |                                                                                                                                                                                                            |
| Meet-up | Showa Romangura<br>989-1, Shin-machi, Bungo-Takada City.                                                                                       | Fee  | 2,000 yen per guide<br>(Not including admission fees for Romangura or lunch.)                                                                                                                              |