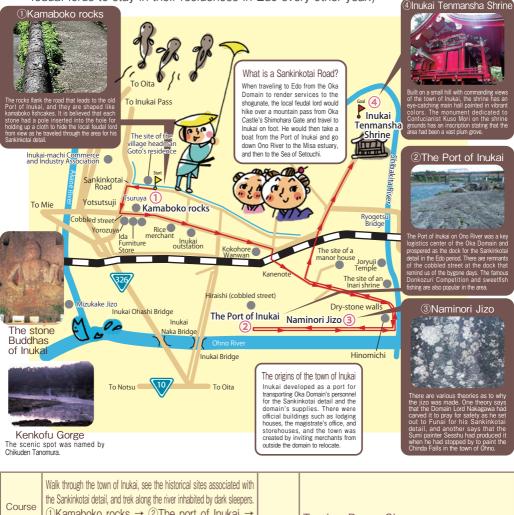

## Explore the port town of Donko river and Sankinkotai detail.

See the town of Inukai where there were local government's buildings such as lodging houses, the magistrate's office, and storehouses, and the site of the Port of Inukai which was used during the Sankinkotai detail (a shogunate scheme requiring feudal lords to stay in their residences in Edo every other year.)

| Course | Walk through the town of Inukai, see the historical sites associated with the Sankinkotai detail, and trek along the river inhabited by dark sleepers.  ①Kamaboko rocks → ②The port of Inukai → ③Naminori Jizo → ④Inukai Tenmansha Shrine | Book | Tourism Bungo-Ohno<br>TEL: 0974–22–3706 (Japanese only)<br>FAX: 050–3730–6057 (Japanese only) |
|--------|-------------------------------------------------------------------------------------------------------------------------------------------------------------------------------------------------------------------------------------------|------|-----------------------------------------------------------------------------------------------|
| When?  | As and when needed                                                                                                                                                                                                                        |      |                                                                                               |
| Times  | As and when needed                                                                                                                                                                                                                        |      |                                                                                               |
| Meet-u | Bungo-Ono City Hall Inukai Outstation Inukai, Inukai-machi, Bungo-Ono City, Oita Prefecture.                                                                                                                                              | Fee  | Call for details.                                                                             |