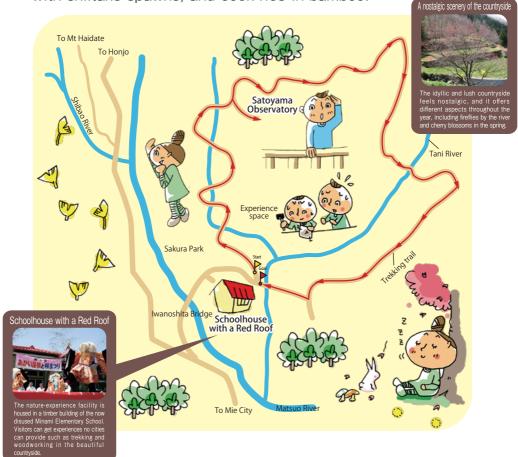

## Experience life in the country at schoolhouse with a red roof.

Get the taste of country living as you observe nature on a trekking trail, try char-grilling, roast sweet potatoes, inoculate logs with shiitake spawns, and cook rice in bamboo.

| Course  | The trekking course around the small timber schoolhouse with a red roof.           | Book | Akai Yane no Sato Office<br>TEL: 090-3079-7806 (Takano)<br>**Japanese only |
|---------|------------------------------------------------------------------------------------|------|----------------------------------------------------------------------------|
| When?   | As and when needed                                                                 |      |                                                                            |
| Times   | As and when needed                                                                 |      |                                                                            |
| Meet-up | Schoolhouse with a Red Roof<br>Matsuo, Mie-machi, Bungo-Ono City, Oita Prefecture. | Fee  | Call for details.                                                          |